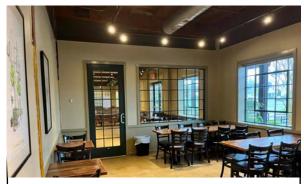

# Party Room

# SEATED

Up to 30 seated guests \$40 + \$40 per hour

- Mix of rustic wood tables/chairs to seat 32
- 26' banquet tables with linens

# MILLING MIX

Up to 50 guests
Use the party room as your home base and mill in and out of the taproom
\$40 + \$40 per hour

- Mix of rustic wood tables with chairs
- 26' banquet tables with linens
- Tables may be removed on customer request