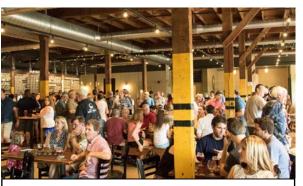

# MILLING MIX

Up to 50 guests
Use the party room as your home base and mill in and out of the taproom
\$40 + \$40 per hour

- Mix of rustic wood tables with chairs
- 26' banquet tables with linens
- Tables may be removed on customer request

## ALL PARTY ROOM RENTALS INCLUDE

- 15 minutes before for set up, 15 minutes after for breakdown
- Taproom bar access
- No minimum beer purchase required
- Available during regular business hours only